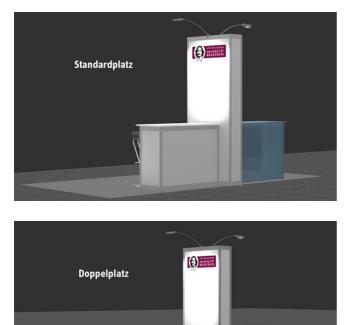

### Your booth

A standard package consists of a floor space WxDxH (2.50m x 1.50m x 2.50m). Presentation elements are made available to the exhibitor in this area. These elements consist of

- ▶ 1 counter with shelves (W: 1.25m, D: 0.5m),
- ▶ 1 stele with company logo and stand numbering,
- ► 2 bar stools,
- ► LED lighting, electrical connection fused with 10A.

When booking a double space, the space can be expanded by another or larger counter if required. Alternatively, the design can also be planned differently in this case. However, the stele is mandatory.